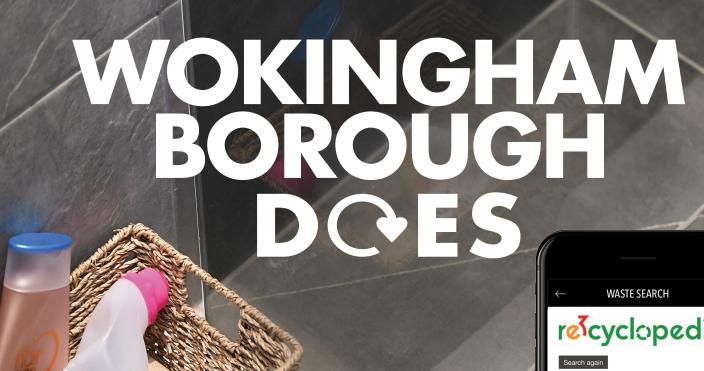

More and more of us in Wokingham Borough recycle empty bathroom items. Do you?

#### DOWNLOAD OUR NEW APP TO CHECK FOR RECYCLABLE ITEMS

# re3cyclopedia available now on iOS and Android

For more guidance visit: www.re3.org.uk