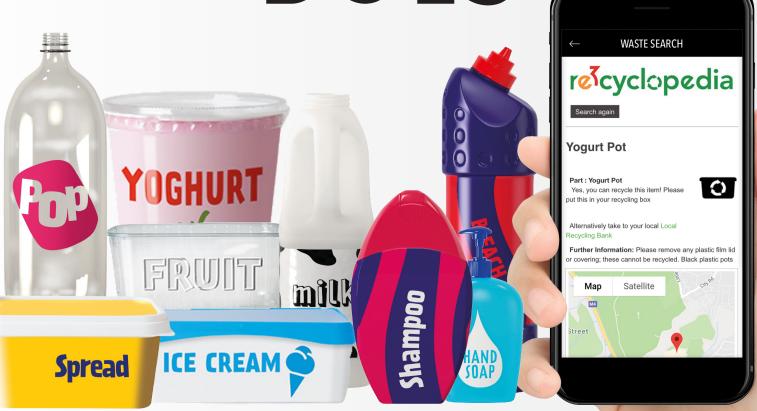

## WOKINGHAM BOROUGH DOES

More and more of us in Wokingham Borough recycle plastic items. Do you?

#### DOWNLOAD OUR NEW APP TO CHECK FOR RECYCLABLE ITEMS

### re3cyclopedia

available now on iOS and Android

For more guidance visit: www.re3.org.uk

RECYCLING. WE DO. **BECAUSE IT MATTERS.** 

rescyclopedia Shampoo Bottle Part : Bottle - Washed Out  $\odot$ Yes, you can recycle this item! Please put this in your recycling box Alternatively take to your local Local Recycling Bank Further Information: Please do not put any plastic carrier bags or bin bags in the recycling box. Please mak sure your items go in loose. Wash and squash cartons, plastic, foil and cans; flatten cardboard to get more in yo Put your waste out first thing in the morning rather than the night before to prevent animals attacking it and minimise the risk of cardboard and paper getting wet Collections start at 6.30am

More and more of us in Wokingham Borough recycle empty bathroom items. Do you?