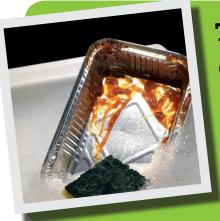

# Ect, rinse, recycle!

Just wipe or rinse your foil trays – a quick dunk in the washing up bowl is all that's needed.

Clean aluminium foil can be recycled over and over again!

Download our free app to check for recyclable items

App Store recyclopedia

Tweet @re3recycling a picture of you recycling your foil tray using #re3takeaway and you could win a takeaway of your choice to the value of

T&Cs apply www.re3.org.uk